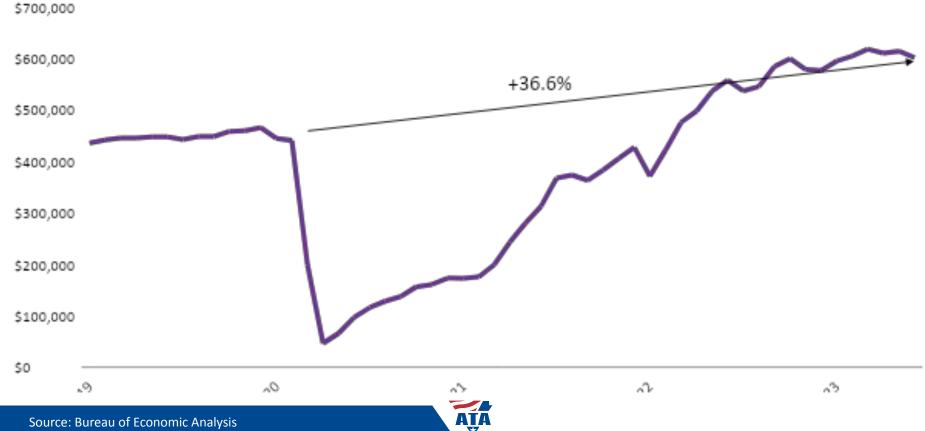

# **Personal Consumption Expenditures of Travel**

Millions of Dollars; Annualized Rate