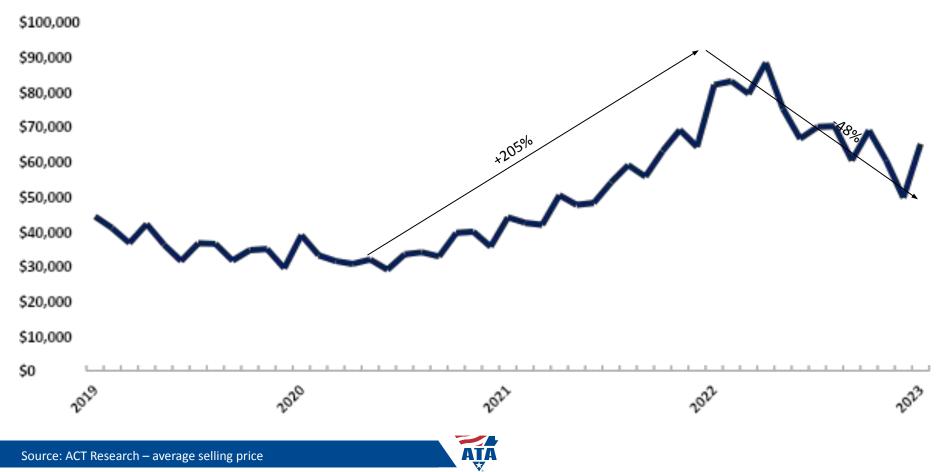

### **Used Class 8 Truck Prices**

2000 2001 2002 2003 2004 2005 2006 2007 2008 2009 2010 2011 2012 2013 2014 2015 2016 2017 2018 2019 2020 2021 2022 2023

Note: This includes more than drivers, but majority of index data comes from driver earnings.