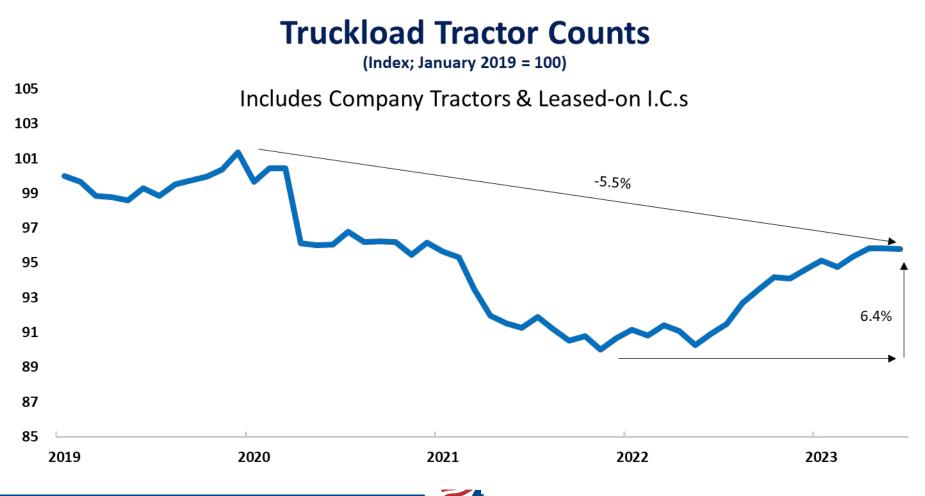

### **Truckload Tractor Counts** (Index; January 2019 = 100) Includes Company Tractors & Leased-on I.C.s 99 97 95 93 6.4% 91

89

2022

АТА

V

Sources: ATA's Trucking Activity Report

ATA

 $\mathbf{\nabla}$ 