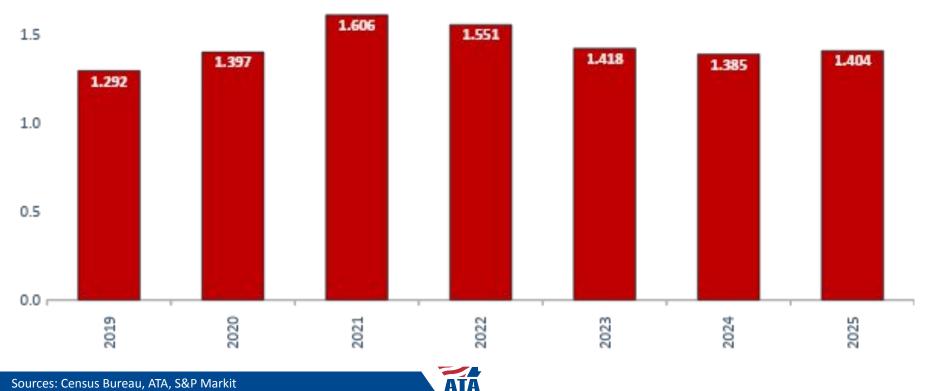

# **Inventories to Sales Ratios**

Retail I/S RatioThrough June 2023

AŢA

Source: Census Bureau