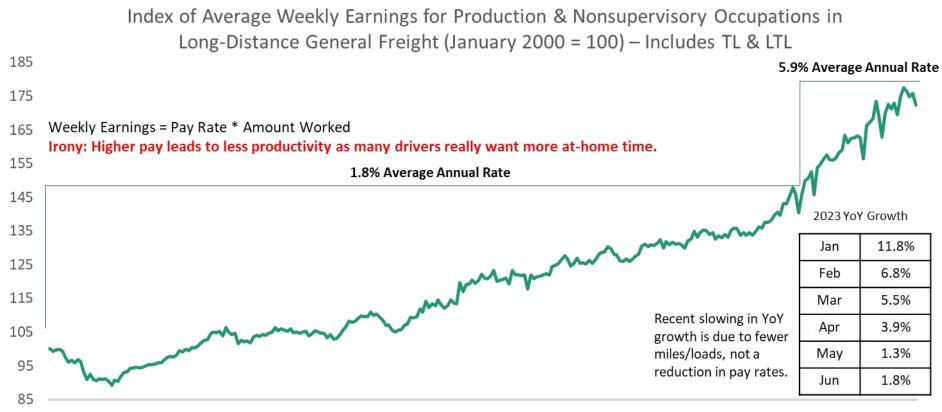

# Production & Nonsupervisory Employees: General Freight & Specialized Long-Distance TL & LTL

#,##0\_);[Re22](#,##0)

### **Used Class 8 Truck Prices**

2000 2001 2002 2003 2004 2005 2006 2007 2008 2009 2010 2011 2012 2013 2014 2015 2016 2017 2018 2019 2020 2021 2022 2023

Note: This includes more than drivers, but majority of index data comes from driver earnings.