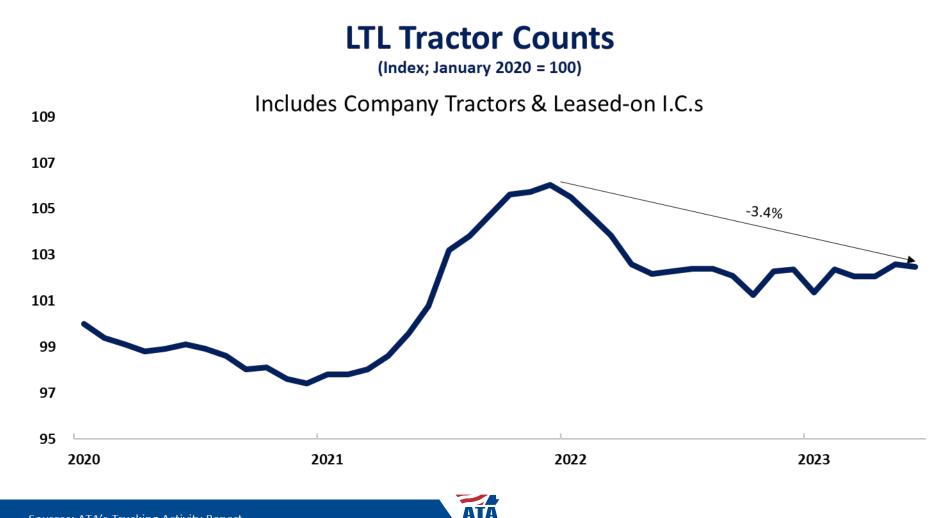

### **Truckload Tractor Counts** (Index; January 2019 = 100) Includes Company Tractors & Leased-on I.C.s 99 97 95 93 6.4% 91

89

2022

АТА

V

Sources: ATA's Trucking Activity Report

ATA

 $\mathbf{\nabla}$ 