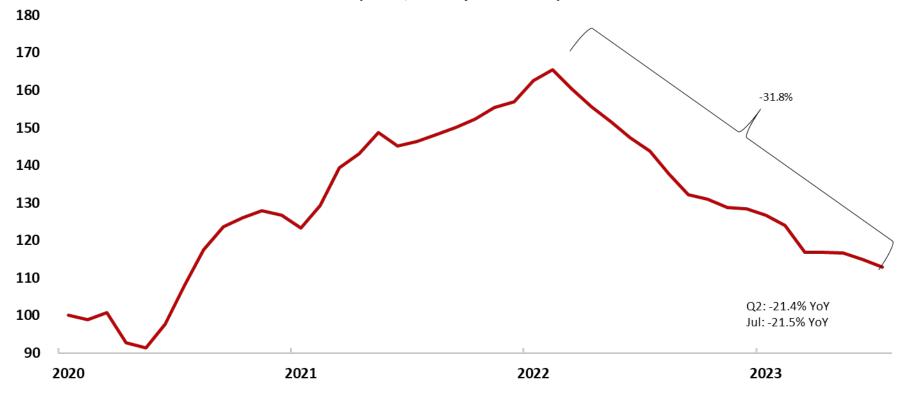

### **Used Class 8 Truck Prices**

2000 2001 2002 2003 2004 2005 2006 2007 2008 2009 2010 2011 2012 2013 2014 2015 2016 2017 2018 2019 2020 2021 2022 2023

Note: This includes more than drivers, but majority of index data comes from driver earnings.