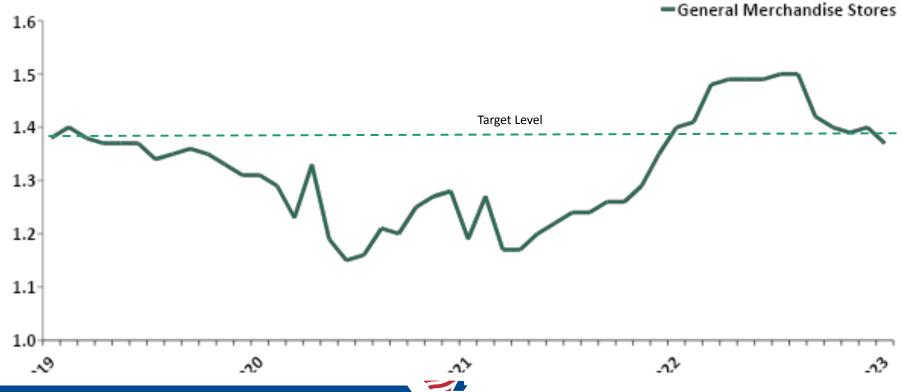

# **Inventories to Sales Ratios**

Retail I/S RatioThrough June 2023

AŢA

Source: Census Bureau